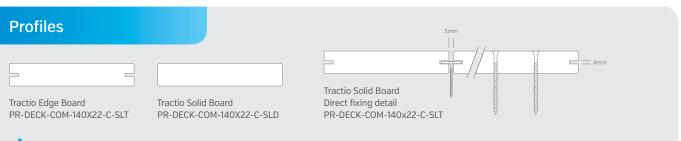

#### **Profiles**

#### Two profile options

Slotted-edge decking gives a clean, fastener-free appearance, while the solid-edge profile is ideal when board edges are visible, such as a picture-frame boards or stair treads.