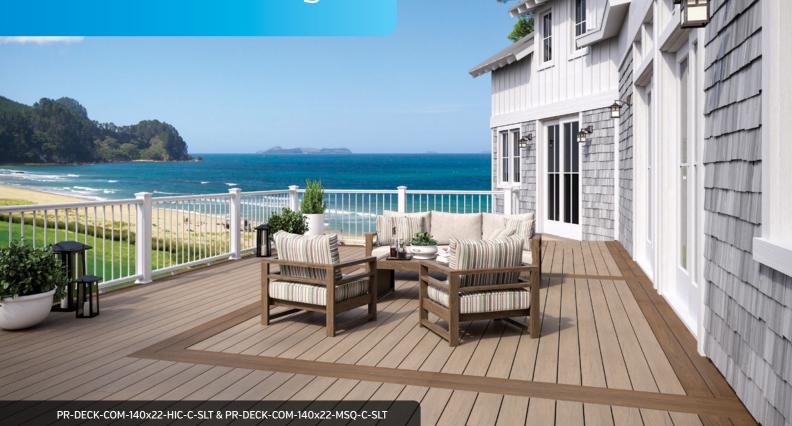

Available in chic Dusk, warm Mesquite or golden Hickory, Tractio is elegant and contemporary – with the versatility to invigorate any outdoor or entertaining space.

CAD files

Download the latest CAD files from the product section of urbanline.com.au

#### Two profile options

Slotted-edge decking gives a clean, fastener-free appearance, while the solid-edge profile is ideal when board edges are visible, such as a picture-frame boards or stair treads.