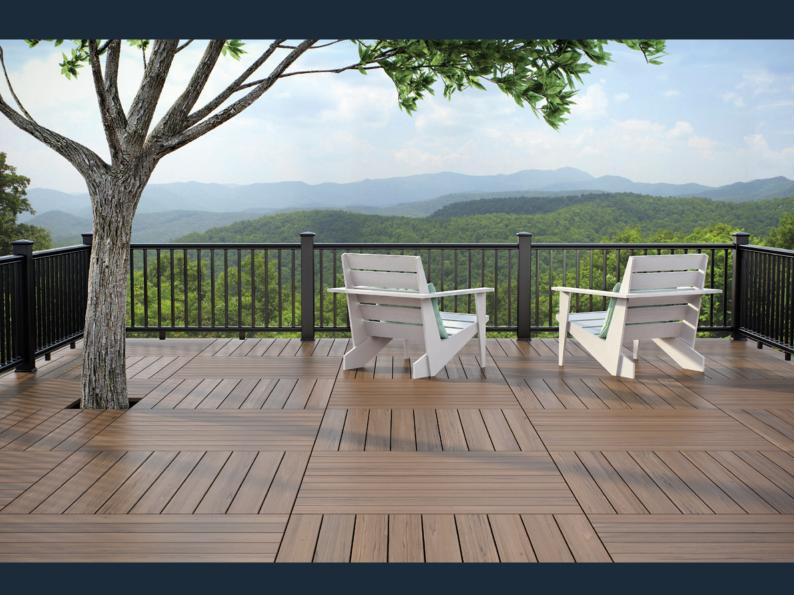

# Tractio Decking

### Groundbreaking strength, seamless style

A trailblazer in decking, Tractio's breakthrough technology delivers strength and stability like never before. Enjoy the beautiful, streamlined look of a modern timber deck – with the lasting confidence that comes with powerhouse materials and manufacturing.

Available in chic Dusk, warm Mesquite or golden Hickory, Tractio is elegant and contemporary – with the versatility to invigorate any outdoor or entertaining space.

CAD files

Download the latest CAD files from the product section of urbanline.com.au