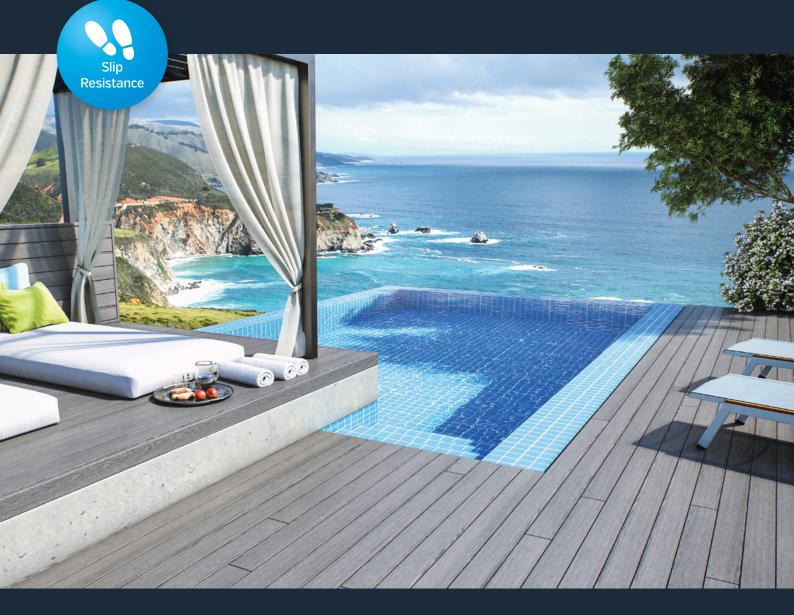

Tractio deck boards can be installed in wet areas such as bridges, boardwalks, boat docks, and pool decks. It is weather-resistant and provides superior UV protection. Easy to handle and install, Tractio also has stylish side-benefits. While consistent spacing between boards is recommended to allow water runoff, the absence of thermal expansion or contraction means that end gapping isn't an issue – providing a clean, seamless finish when installed.

#### Moisture and weather resistant

It can be used in wet areas such as pool decks and offers good UV protection.

#### Slip Resistance

Classification of New Pedestrian Surface Materials AS 4586-2013 Appendix A (Wet Pendulum Test) Class: P4

Further product information and downloads for Tractio Decking are available at urbanline.com.au