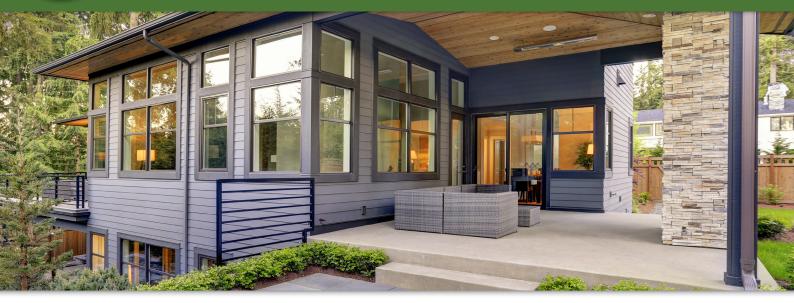

## VER: 1.0

PRIMA*plank*<sup>™</sup> is an autoclaved cellulose fibre reinforced cement siding board made for wall cladding. A low maintenance, no hassles weatherboard available in smooth or woodgrain finishes.

## What is PRIMA*plank*<sup>™</sup> designed for?

PRIMA*plank*<sup>™</sup> is designed as an external cladding perfectly suitable as a substitute to traditional timber claddings without all the maintenance hassles. Ideal for use in new residential homes, alterations and additions.