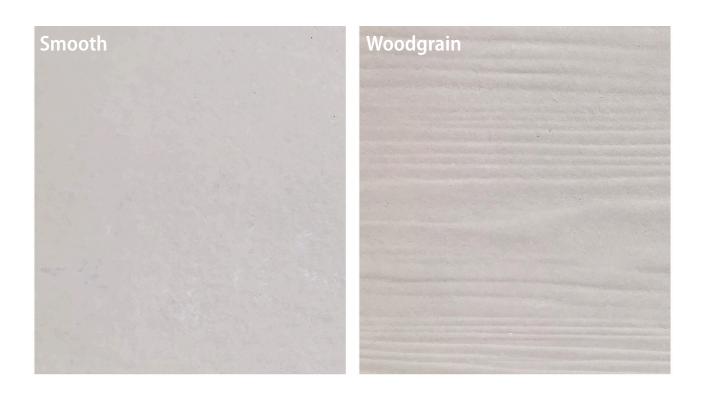

## VER: 1.0

PRIMA*plank*<sup>™</sup> is an autoclaved cellulose fibre reinforced cement siding board made for wall cladding. A low maintenance, no hassles weatherboard available in smooth or woodgrain finishes.

- ✓ Hassle Free Maintenance
- User Friendly
- Weather Resistant
- Termite Resistant
- Excellent Workability
- Asbestos Free
- Cost Effective

| PRODUCT CODE | FINISH    | LENGTH (mm) | WIDTH (mm) | THICKNESS (mm) |
|--------------|-----------|-------------|------------|----------------|
| PPLSM230PR   | Smooth    | 4200        | 230        | 7.5            |
| PPLSM300PR   | Smooth    | 4200        | 300        | 7.5            |
| PPLEG230PR   | Woodgrain | 4200        | 230        | 7.5            |
| PPLWG300PR   | Woodgrain | 4200        | 300        | 7.5            |