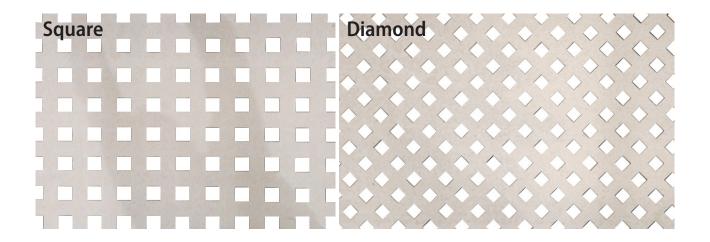

## VER: 1.0

PRIMA*lattice*<sup>™</sup> is an autoclaved fibre reinforced cement sheet perfect for decorative screening. Ideal for internal or external use with decorative patterns in either a square or diamond style.

- Screen Art to Create Privacy
- Low Maintenance
- Asbestos Free
- Weather Resistant
- Termite Resistant
- Excellent Workability
- Cost Effective

| PRODUCT CODE | FINISH  | LENGTH (mm) | WIDTH (mm) | THICKNESS (mm) |
|--------------|---------|-------------|------------|----------------|
| PFL12002400S | Square  | 2400        | 1200       | 6              |
| PFL12002400D | Diamond | 2400        | 1200       | 6              |