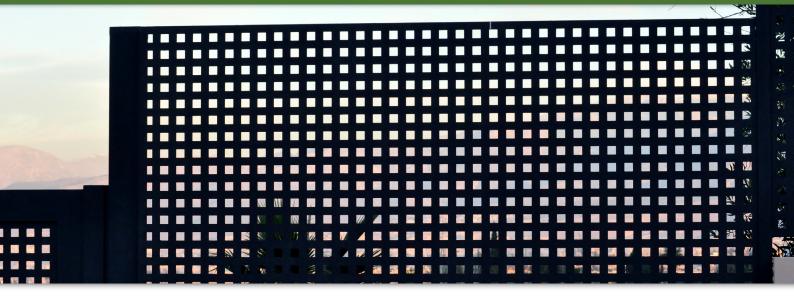

## VER: 1.0

PRIMA*lattice*<sup>™</sup> is an autoclaved fibre reinforced cement sheet perfect for decorative screening. Ideal for internal or external use with decorative patterns in either a square or diamond style.

## What is PRIMA*lattice*<sup>™</sup> designed for?

PRIMA*lattice*<sup>™</sup> is specifically designed to help create privacy, ventilation and shade. Decorative screening for use on external structures like gazebos, verandas, fences and gable ends or for internal spaces.