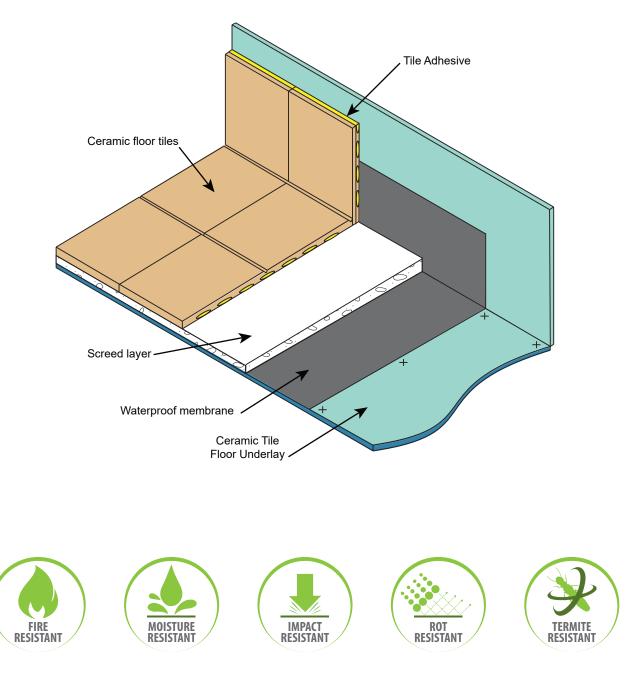

## VER: 1.0

PRIMACTU<sup>™</sup> is an eco-friendly internal underlay for ceramic tiles. Designed to limit movement that occurs in timber, particleboard and plywood substrates.

## What is PRIMACTU<sup>™</sup> designed for?

PRIMACTU<sup>™</sup> is suitable for both wet and dry areas. Place on top of internal timber, particleboard and plywood substrates and under ceramic tiles to allow you to showcase your rooms hidden potential.

- ✓ Stable, Strong & Durable
- Smooth, Flat & Uniform Surface
- ✓ User Friendly
- Fire Resistant
- Versatile Application
- Termite Resistant
- Asbestos Free
- High Resistance to Decay, Rodent Attach and most Chemicals
- Cost Effective