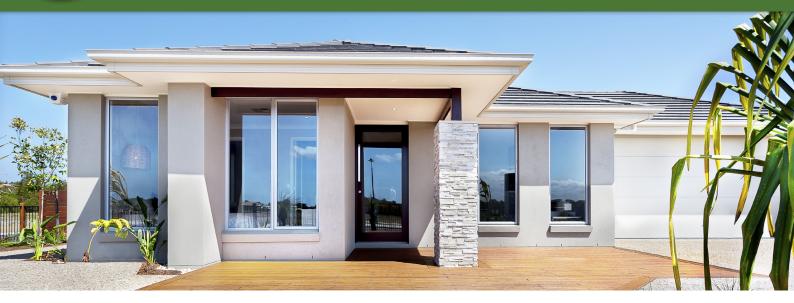

## **VER: 1.0**

PRIMA $base^{TM}$  is an Eco-friendly fibre cement cladding base that is a strong, pre-primed base sheet ideal for texture coating systems. PRIMA $base^{TM}$  will help you create that stunning exterior design that works in complete harmony with other external cladded surfaces.

## What is PRIMAbase™ designed for?

 $PRIMAbase^{TM}$  is an exterior cladding base designed for wall cladding, ceiling, eaves and soffit lining, flooring, partition, roof sarking, water tank support and formwork.