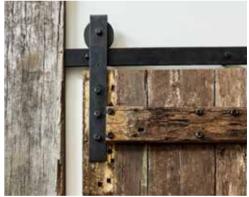

## AGED PATINA FINISH

AGED PATINA IS
THE FINISH OF CHOICE
WHEN HARMONY
WITH THE SURROUNDING
ENVIRONMENT IS
PARAMOUNT.

Aged Patina provides an eco friendly, low maintenance solution, resulting in a stunning look. It creates a unique and personalised history signature and bespoke natural charm.

Growing in popularity, Recycled Timbers Aged Patina finish is in high demand across retail and commercial fitouts.

Ideal for a range of applications including outdoor developments, beachside projects, architectural and feature timber designs. The natural weathered look is incredibly versatile.