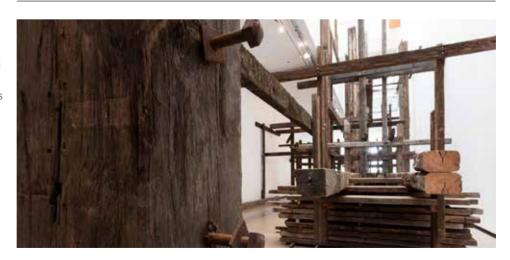

## AGED PATINA FINISH

AGED PATINA IS
THE FINISH OF CHOICE
WHEN HARMONY
WITH THE SURROUNDING
ENVIRONMENT IS
PARAMOUNT.

Aged Patina provides an eco friendly, low maintenance solution, resulting in a stunning look. It creates a unique and personalised history signature and bespoke natural charm.

Growing in popularity, Recycled Timbers Aged Patina finish is in high demand across retail and commercial fitouts.

Ideal for a range of applications including outdoor developments, beachside projects, architectural and feature timber designs. The natural weathered look is incredibly versatile.