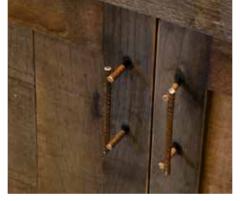

## AGED PATINA FINISH

AGED PATINA IS
THE FINISH OF CHOICE
WHEN HARMONY
WITH THE SURROUNDING
ENVIRONMENT IS
PARAMOUNT.

Aged Patina provides an eco friendly, low maintenance solution, resulting in a stunning look. It creates a unique and personalised history signature and bespoke natural charm.

Growing in popularity, Recycled Timbers Aged Patina finish is in high demand across retail and commercial fitouts.

Ideal for a range of applications including outdoor developments, beachside projects, architectural and feature timber designs. The natural weathered look is incredibly versatile.