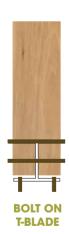

Post supports are available and Recycled Timbers can pre-drill and slot your posts to suit the supports for easy install on site.

Some suggested installation methods for post supports. Installation must be in accordance with local council building regulations and engineers specifications.