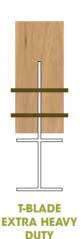

Post supports are available and Recycled Timbers can pre-drill and slot your posts to suit the supports for easy install on site.

Some suggested installation methods for post supports. Installation must be in accordance with local council building regulations and engineers specifications.