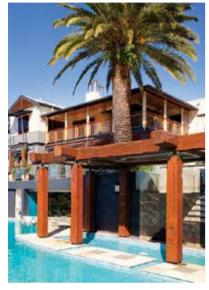

Massive and magnificent, Recycled Timbers range of premium aged post and beam timbers add warmth and charm to any structure.

These old timbers have immense structural integrity. They can either be left in their original rustic and rugged form or handbrushed to reveal the patina generations that prior use has enriched.