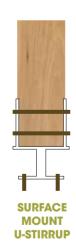

Post supports are available and Recycled Timbers can pre-drill and slot your posts to suit the supports for easy install on site.

Some suggested installation methods for post supports. Installation must be in accordance with local council building regulations and engineers specifications.