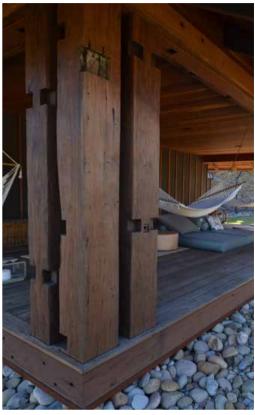

Massive and magnificent, Recycled Timbers range of premium aged post and beam timbers add warmth and charm to any structure.

These old timbers have immense structural integrity. They can either be left in their original rustic and rugged form or handbrushed to reveal the patina generations that prior use has enriched.