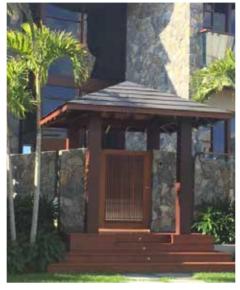

Massive and magnificent, Recycled Timbers range of premium aged post and beam timbers add warmth and charm to any structure.

These old timbers have immense structural integrity. They can either be left in their original rustic and rugged form or handbrushed to reveal the patina generations that prior use has enriched.