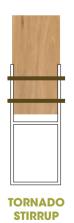

Post supports are available and Recycled Timbers can pre-drill and slot your posts to suit the supports for easy install on site.

Some suggested installation methods for post supports. Installation must be in accordance with local council building regulations and engineers specifications.