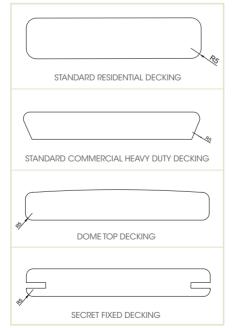

ALL PROFILES AVAILABLE IN A RANGE OF WIDTHS , SPECIES AND FINISHES

## STANDARD RESIDENTIAL

66MM X 20MM 88MM X 20MM 133MM X 20MM

## STANDARD COMMERCIAL HEAVY DUTY

| 90MM X 32MM                                           | 90MM X 42MM    |
|-------------------------------------------------------|----------------|
| 135MM X 32MM                                          | 135MM X 42MM   |
| 180MM X 32MM                                          | 180MM X 42MM   |
| 140MM X 68 MM                                         | 190 MM X 68 MM |
| OTHER WIDTHS AND THICKNESSES AVAILABLE ON APPLICATION |                |