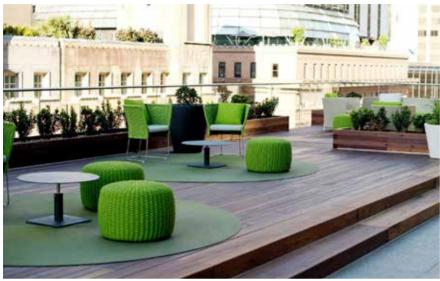

Providing a connection to the natural environment, Recycled Timbers decking timbers feature in many award winning projects throughout Australia and overseas.

Our impressive range of hand selected timbers suit contemporary and traditional designs across the commercial and residential building industry.