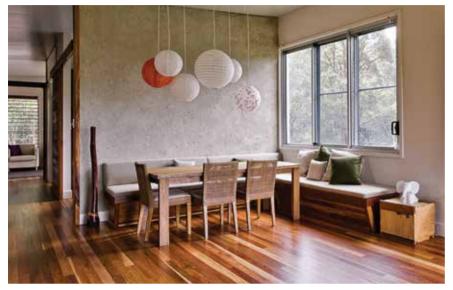

An innovative product in the Recycled Timbers elite line of recycled timbers, Eco-Lay Flooring is ideal for residential and commercial projects.

Precision milled from reclaimed timber, Eco-Lay Flooring can be laid over any existing sub straight floor, direct to your concrete slab or ply.

An equally durable product to traditional timber flooring, its unique surface height provides a smooth transition to adjoining floors, including carpet and tiles.