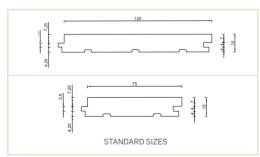

## **STANDARD SIZES**

75 MM X 15 MM

125 MM X 15MM WIDER WIDTHS AVAILABLE

John Carroll john@carrollswholesale.com Mobile: 0414301515