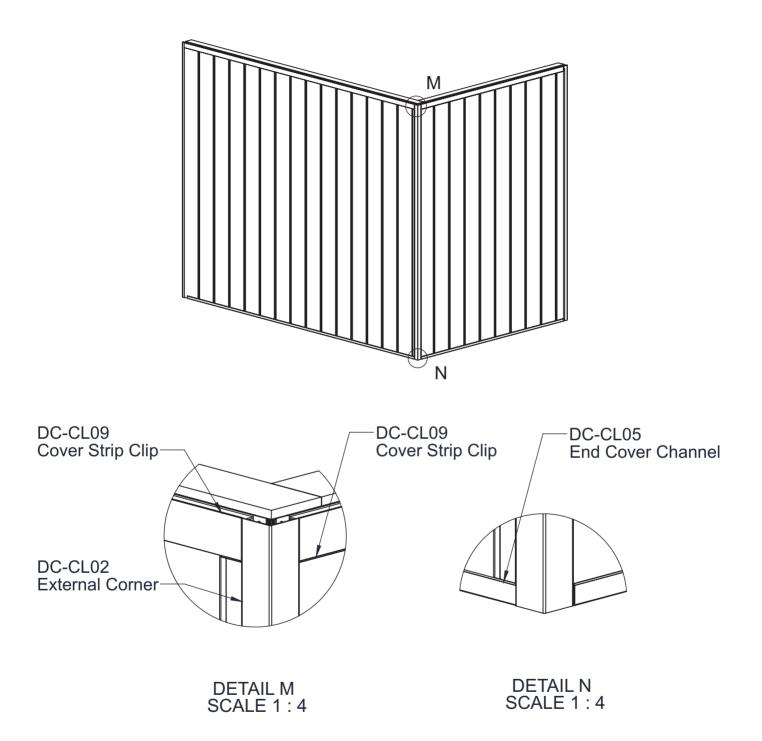

## INSTALLATION DETAILS: EXTERNAL CORNER

#### EXTERNAL CORNER OVERVIEW

Range

GENERAL NOTE: STUD FRAMING SHOWN IS ILLUSTRATIVE ONLY, TIMBER OR STEEL FRAMES TO BE CONSTRUCTED TO BCA REQUIREMENTS

Decorative Imaging Pty Ltd 26 Barry Road Chipping Norton ABN 38 108 720 118