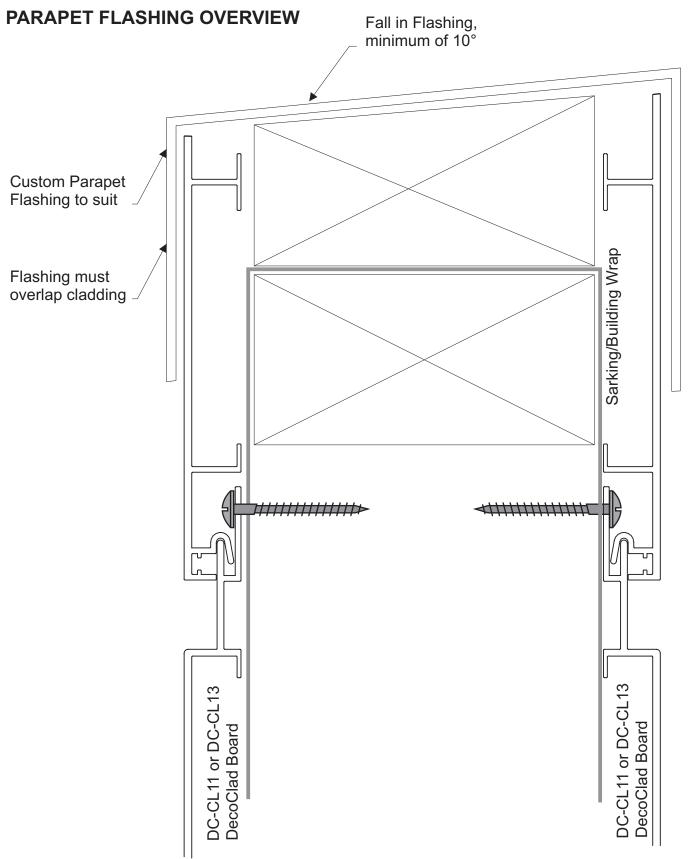

## INSTALLATION DETAILS: PARAPET FLASHING

GENERAL NOTE: STUD FRAMING SHOWN IS ILLUSTRATIVE ONLY, TIMBER OR STEEL FRAMES TO BE CONSTRUCTED TO BCA REQUIREMENTS

Decorative Imaging Pty Ltd 26 Barry Road Chipping Norton ABN 38 108 720 118