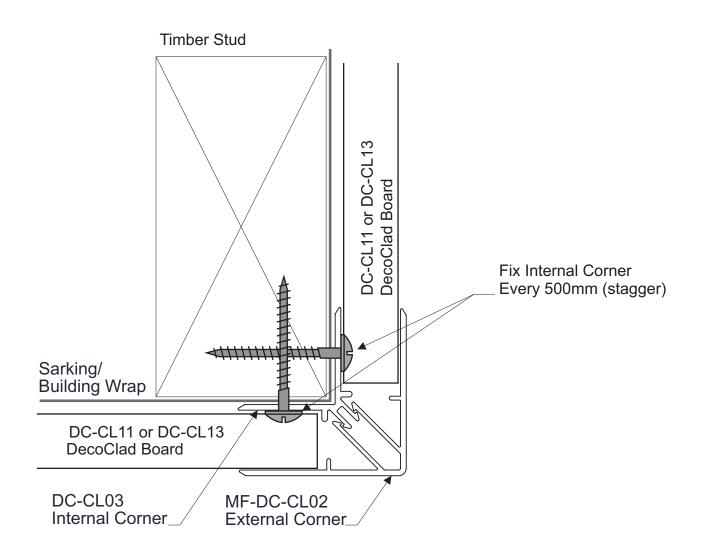

## INSTALLATION DETAILS: INTERNAL CORNER

#### INTERNAL CORNER OVERVIEW

Range

**Timber Studs** 

GENERAL NOTE: STUD FRAMING SHOWN IS ILLUSTRATIVE ONLY, TIMBER OR STEEL FRAMES TO BE CONSTRUCTED TO BCA REQUIREMENTS

Decorative Imaging Pty Ltd 26 Barry Road Chipping Norton ABN 38 108 720 118