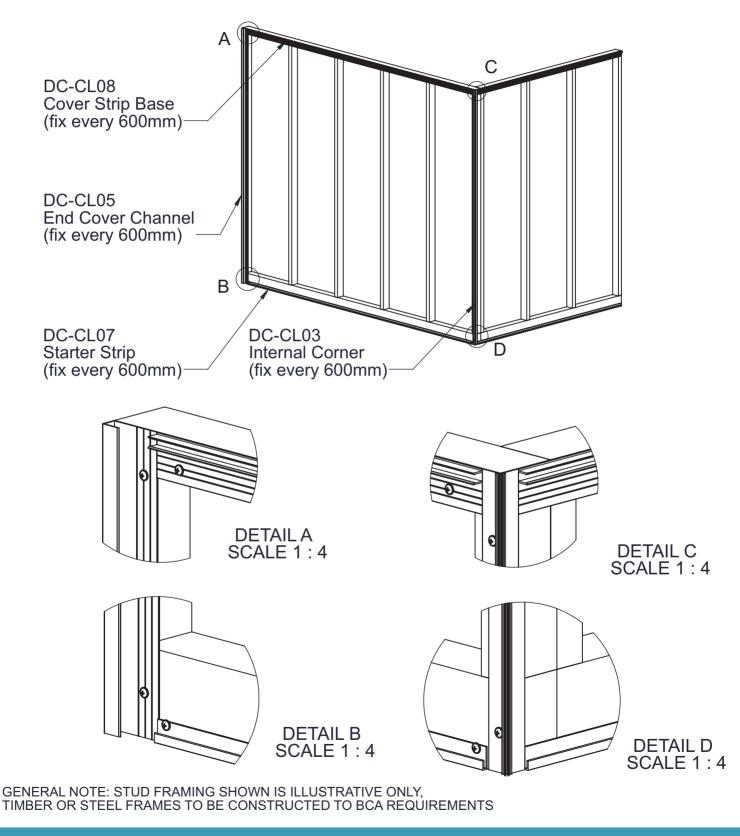

## INSTALLATION DETAILS: INTERNAL CORNER

#### INTERNAL CORNER OVERVIEW

Range

**Timber Studs** 

GENERAL NOTE: STUD FRAMING SHOWN IS ILLUSTRATIVE ONLY, TIMBER OR STEEL FRAMES TO BE CONSTRUCTED TO BCA REQUIREMENTS

Decorative Imaging Pty Ltd 26 Barry Road Chipping Norton ABN 38 108 720 118

## INSTALLATION DETAILS: EXTERNAL CORNER

#### EXTERNAL CORNER OVERVIEW

Range

GENERAL NOTE: STUD FRAMING SHOWN IS ILLUSTRATIVE ONLY, TIMBER OR STEEL FRAMES TO BE CONSTRUCTED TO BCA REQUIREMENTS

Decorative Imaging Pty Ltd 26 Barry Road Chipping Norton ABN 38 108 720 118