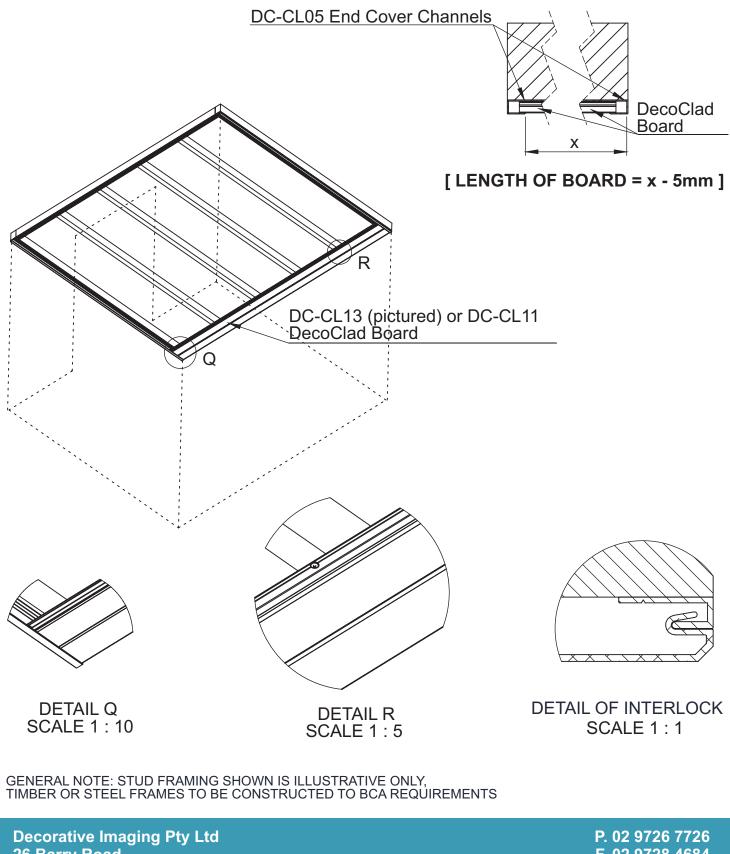

## INSTALLATION STEPS: CEILING CLADDING

STEP 3: INSTALL NEXT DECOCLAD BOARD USING INTERLOCKING DETAIL TO LOCATE THE BOARD. NOTE: MAKE SURE THE BOARD IS HARD ONTO THE FIRST BOARD.

CONTINUE WITH ALL BOARDS. THE LAST BOARD MAY NEED TO BE TRIMMED (SEE 'DETAIL OF LAST BOARD AND COVER STRIP CLIP' IN STEP 5)

STEP 4: CUT COVER STRIP CLIP TO FIT BETWEEN THE END COVER CHANNELS. INSTALL BY PRESSING ONTO COVER STRIP BASE.

DETAIL OF LAST BOARD AND COVER STRIP CLIP SCALE 1 : 2

GENERAL NOTE: STUD FRAMING SHOWN IS ILLUSTRATIVE ONLY, TIMBER OR STEEL FRAMES TO BE CONSTRUCTED TO BCA REQUIREMENTS