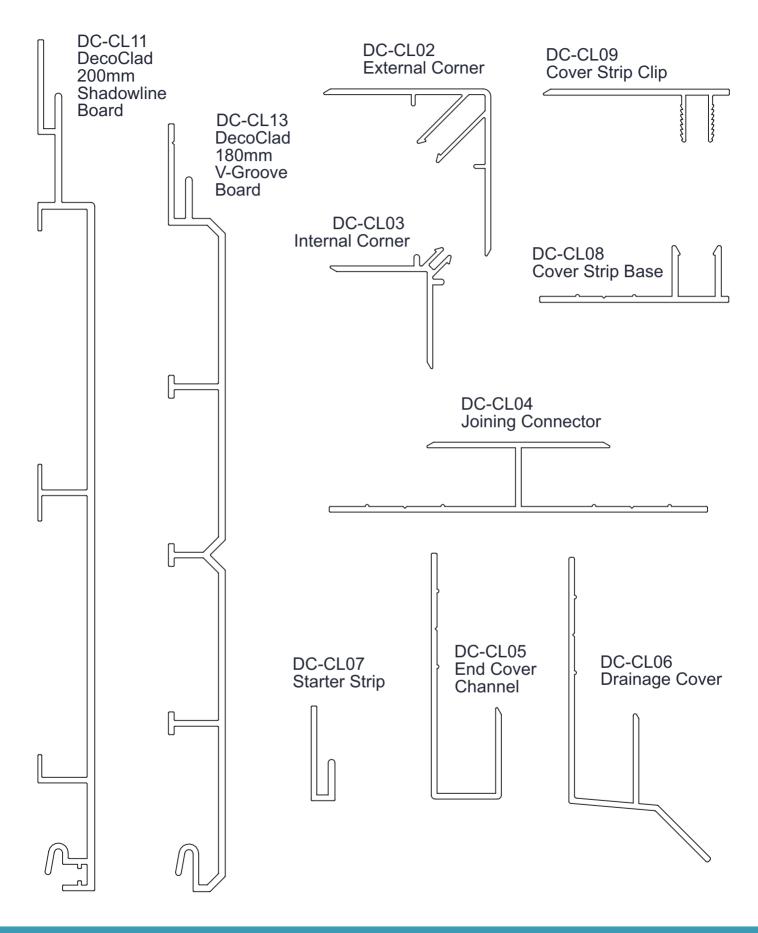

## INSTALLATION INSTRUCTIONS



Decorative Imaging Pty Ltd 26 Barry Road Chipping Norton ABN 38 108 720 118





## INSTALLATION INSTRUCTIONS



Decorative Imaging Pty Ltd 26 Barry Road Chipping Norton ABN 38 108 720 118



STEP 1: COVER FRAMING WITH SARKING / BUILDING WRAP (not shown)

STEP 2: COVER STRIP SET-UP A: INSTALL VERTICAL STRIPS FIRST B: CUT HORIZONTALS TO FIT BETWEEN VERTICALS

Range



Decorative Imaging Pty Ltd 26 Barry Road Chipping Norton ABN 38 108 720 118





#### STEP 3: INSTALL FIRST BOARD WITH DRILL OR SCREW GUN NOTE: USE 8G WAFER HEAD GALVANISED SCREW (DC-CL12)



STEP 4: INSTALL NEXT BOARD USING INTERLOCK DETAIL TO LOCATE THE BOARD NOTE MAKE SURE BOARD IS HARD DOWN TO BOARD BELOW





DETAIL F SCALE 1 : 2

GENERAL NOTE: STUD FRAMING SHOWN IS ILLUSTRATIVE ONLY, TIMBER OR STEEL FRAMES TO BE CONSTRUCTED TO BCA REQUIREMENTS

Decorative Imaging Pty Ltd 26 Barry Road Chipping Norton ABN 38 108 720 118



#### ST