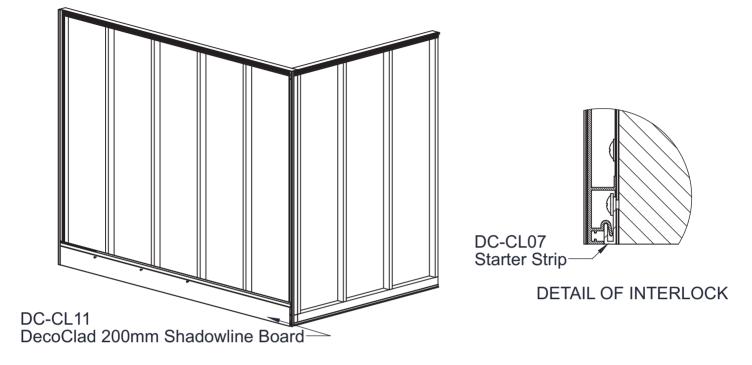

## INSTALLATION STEPS: VERTICAL CLADDING

STEP 1: COVER FRAMING WITH SARKING / BUILDING WRAP (not shown)

#### STEP 2: COVER STRIP SET-UP A: INSTALL VERTICAL STRIPS FIRST B: CUT HORIZONTALS TO FIT BETWEEN VERTICALS

Decorative Imaging Pty Ltd 26 Barry Road Chipping Norton

ABN 38 108 720 118

# INSTALLATION STEPS: VERTICAL CLADDING