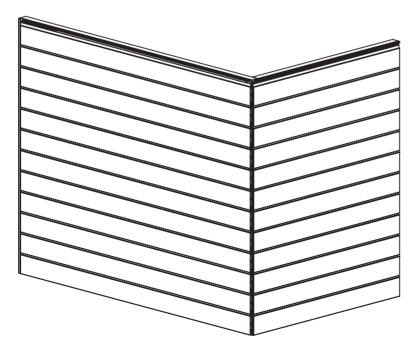

## INSTALLATION DETAILS: EXTERNAL CORNER

#### EXTERNAL CORNER OVERVIEW

Range

GENERAL NOTE: STUD FRAMING SHOWN IS ILLUSTRATIVE ONLY, TIMBER OR STEEL FRAMES TO BE CONSTRUCTED TO BCA REQUIREMENTS

Decorative Imaging Pty Ltd 26 Barry Road Chipping Norton ABN 38 108 720 118