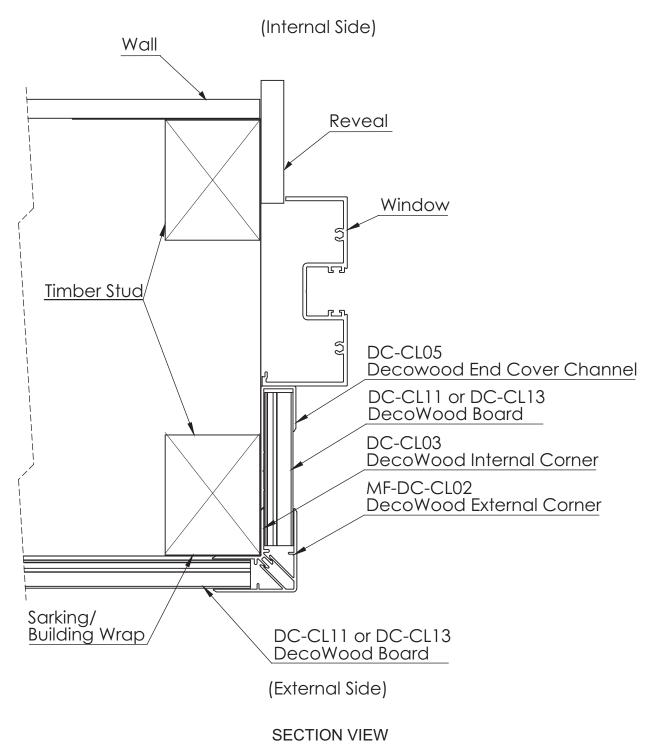

#### WINDOW JAMB - INLINE OPTION OVERVIEW

Range

(External Side)

SECTION VIEW

NOTE: DETAILS SUCH AS FIXTURES AND SEALANT NOT SHOWN.

GENERAL NOTE: STUD FRAMING SHOWN IS ILLUSTRATIVE ONLY, TIMBER OR STEEL FRAMES TO BE CONSTRUCTED TO BCA REQUIREMENTS

Decorative Imaging Pty Ltd 26 Barry Road Chipping Norton ABN 38 108 720 118