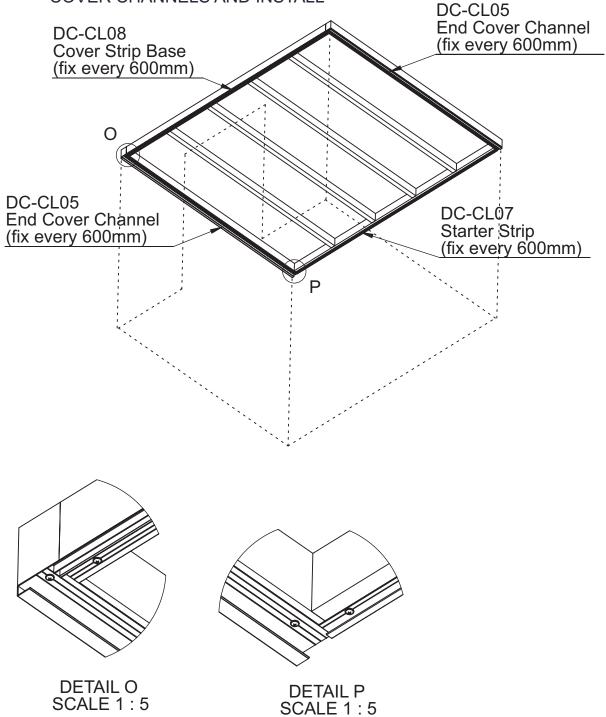

#### STEP 1: COVER STRIP SET UP

A: INSTALL END COVER CHANNELS FIRST (PERPENDICULAR TO CLADDING) B: CUT COVER STRIP BASE AND STARTER STRIP TO FIT BETWEEN THE END COVER CHANNELS AND INSTALL

GENERAL NOTE: STUD FRAMING SHOWN IS ILLUSTRATIVE ONLY, TIMBER OR STEEL FRAMES TO BE CONSTRUCTED TO BCA REQUIREMENTS

Decorative Imaging Pty Ltd 26 Barry Road Chipping Norton ABN 38 108 720 118