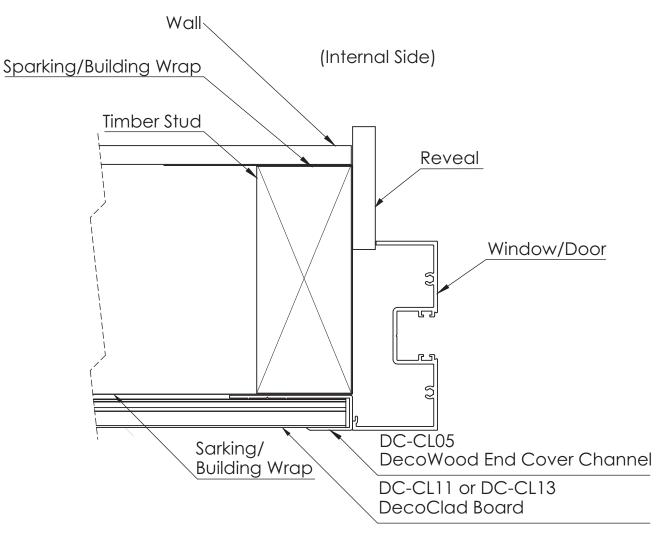

#### WINDOW HEAD - INLINE OPTION OVERVIEW

Range

SECTION VIEW

NOTE: DETAILS SUCH AS FIXTURES AND SEALANT NOT SHOWN.

GENERAL NOTE: STUD FRAMING SHOWN IS ILLUSTRATIVE ONLY, TIMBER OR STEEL FRAMES TO BE CONSTRUCTED TO BCA REQUIREMENTS

Decorative Imaging Pty Ltd 26 Barry Road Chipping Norton ABN 38 108 720 118