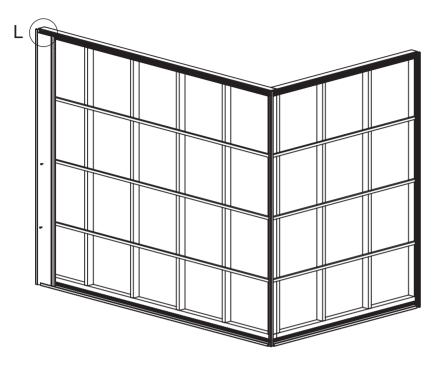

#### STEP 3: INSTALL FIRST BOARD WITH DRILL OR SCREW GUN NOTE: USE 8G WAFER HEAD GALVANISED SCREW (DC-CL12)

Range

**DETAIL L** SCALE 1 : 5

STEP 4: INSTALL NEXT BOARD USING INTERLOCK DETAIL TO LOCATE THE BOARD NOTE: MAKE SURE BOARD IS FULLY MATED TO THE BOARD BESIDE

DETAIL OF INTERLOCK

GENERAL NOTE: STUD FRAMING SHOWN IS ILLUSTRATIVE ONLY, TIMBER OR STEEL FRAMES TO BE CONSTRUCTED TO BCA REQUIREMENTS

**Decorative Imaging Pty Ltd** 26 Barry Road **Chipping Norton** ABN 38 108 720 118