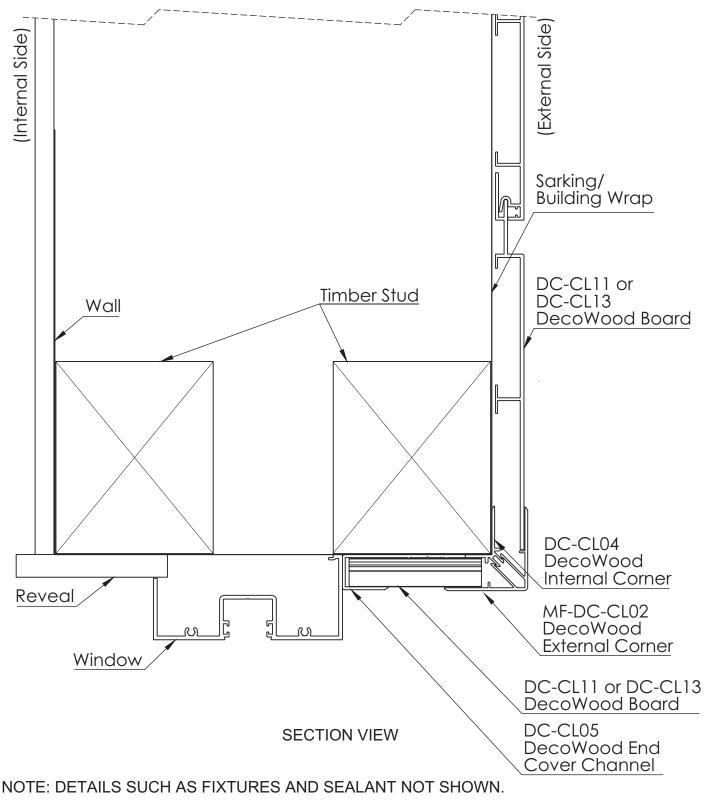

#### WINDOW JAMB - RETURN OPTION OVERVIEW

Range

NOTE: DETAILS SUCH AS FIXTURES AND SEALANT NOT SHOWN.

GENERAL NOTE: STUD FRAMING SHOWN IS ILLUSTRATIVE ONLY, TIMBER OR STEEL FRAMES TO BE CONSTRUCTED TO BCA REQUIREMENTS

Decorative Imaging Pty Ltd 26 Barry Road Chipping Norton ABN 38 108 720 118