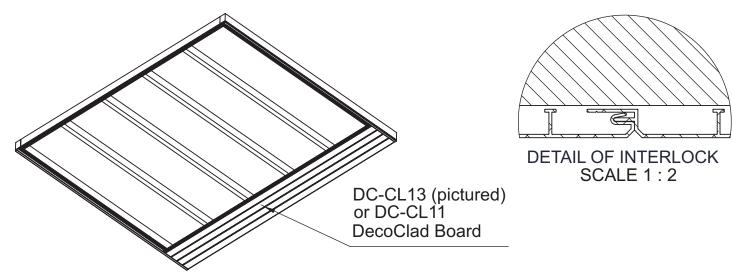

## INSTALLATION STEPS: CEILING CLADDING

STEP 3: INSTALL NEXT DECOCLAD BOARD USING INTERLOCKING DETAIL TO LOCATE THE BOARD. NOTE: MAKE SURE THE BOARD IS HARD ONTO THE FIRST BOARD.

CONTINUE WITH ALL BOARDS. THE LAST BOARD MAY NEED TO BE TRIMMED (SEE 'DETAIL OF LAST BOARD AND COVER STRIP CLIP' IN STEP 5)

STEP 4: CUT COVER STRIP CLIP TO FIT BETWEEN THE END COVER CHANNELS. INSTALL BY PRESSING ONTO COVER STRIP BASE.

DETAIL OF LAST BOARD AND COVER STRIP CLIP SCALE 1 : 2

GENERAL NOTE: STUD FRAMING SHOWN IS ILLUSTRATIVE ONLY, TIMBER OR STEEL FRAMES TO BE CONSTRUCTED TO BCA REQUIREMENTS