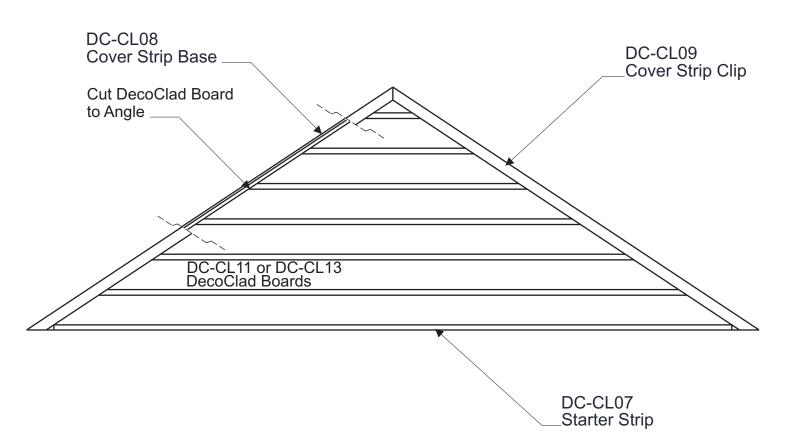

## INSTALLATION DETAILS: GABLE END

#### GABLE END OVERVIEW

GENERAL NOTE: STUD FRAMING SHOWN IS ILLUSTRATIVE ONLY, TIMBER OR STEEL FRAMES TO BE CONSTRUCTED TO BCA REQUIREMENTS

Decorative Imaging Pty Ltd 26 Barry Road Chipping Norton ABN 38 108 720 118

Range