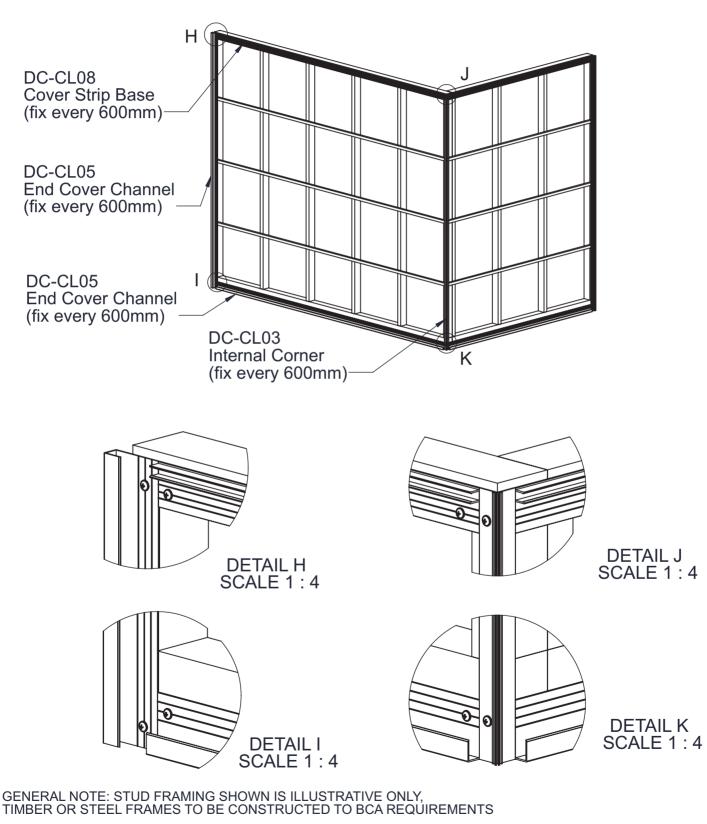

## INSTALLATION DETAILS: INTERNAL CORNER

#### INTERNAL CORNER OVERVIEW

Range

**Timber Studs** 

GENERAL NOTE: STUD FRAMING SHOWN IS ILLUSTRATIVE ONLY, TIMBER OR STEEL FRAMES TO BE CONSTRUCTED TO BCA REQUIREMENTS

Decorative Imaging Pty Ltd 26 Barry Road Chipping Norton ABN 38 108 720 118