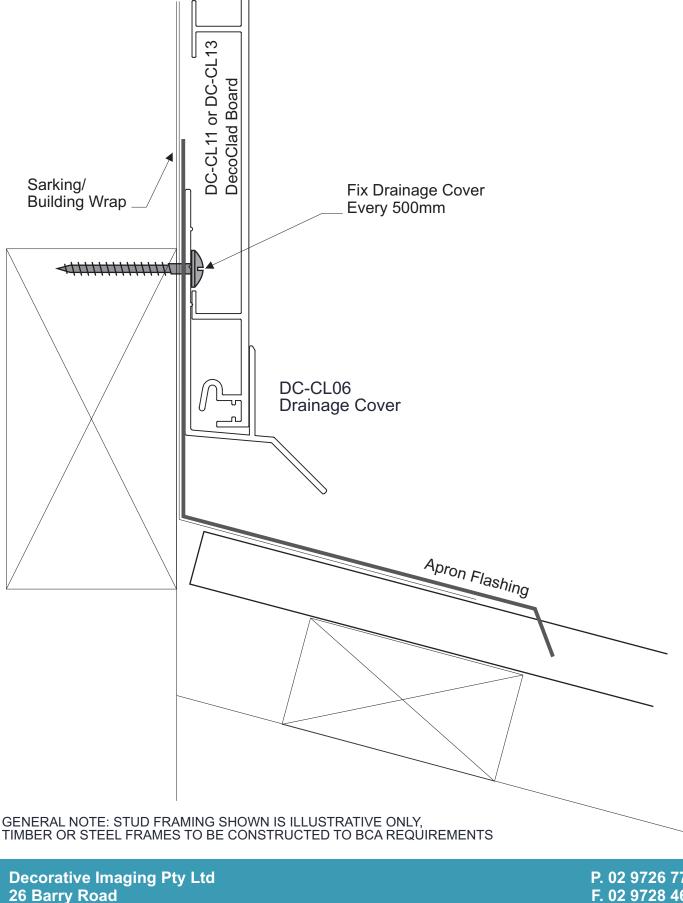

### INSTALLATION DETAILS: ROOF & WALL JUNCTION

#### **ROOF AND WALL JUNCTION OVERVIEW**

Range

26 Barry Road Chipping Norton ABN 38 108 720 118