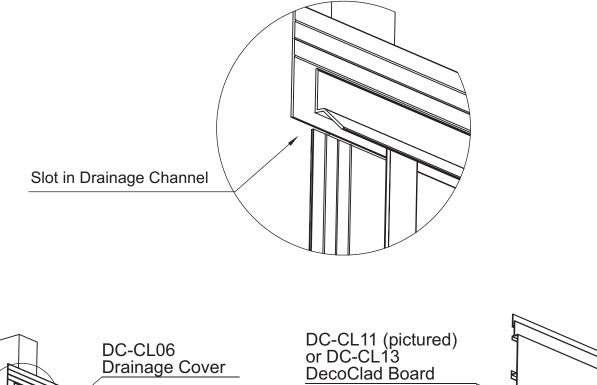

#### WINDOW/DOOR HEAD AND JAMB OVERVIEW

DRAINAGE COVER SHOULD EXTEND BEYOND WINDOW OPENING BY 60MM.

REMOVE/CUT A 60MM SLOT IN THE DRAINAGE CHANNEL ON BOTH ENDS (TO ACCOMMODATE DECOCLAD BOARD). SEE DETAIL S.