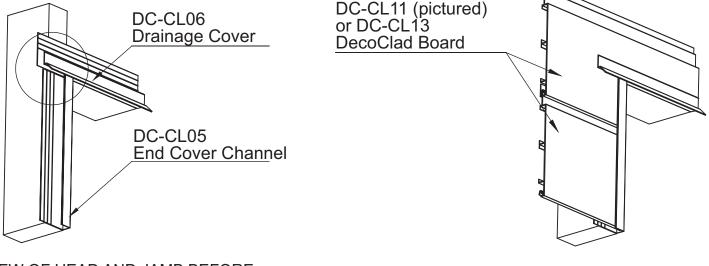

#### WINDOW/DOOR HEAD AND JAMB OVERVIEW

DRAINAGE COVER SHOULD EXTEND BEYOND WINDOW OPENING BY 60MM.

REMOVE/CUT A 60MM SLOT IN THE DRAINAGE CHANNEL ON BOTH ENDS (TO ACCOMMODATE DECOCLAD BOARD). SEE DETAIL S.

END CHANNEL COVER SHOULD BUTT UP TO DRAINAGE COVER.

Range

VIEW OF HEAD AND JAMB BEFORE DECOCLAD BOARDS INSTALLED

VIEW OF HEAD AND JAMB WITH DECOCLAD BOARDS INSTALLED

GENERAL NOTE: STUD FRAMING SHOWN IS ILLUSTRATIVE ONLY, TIMBER OR STEEL FRAMES TO BE CONSTRUCTED TO BCA REQUIREMENTS