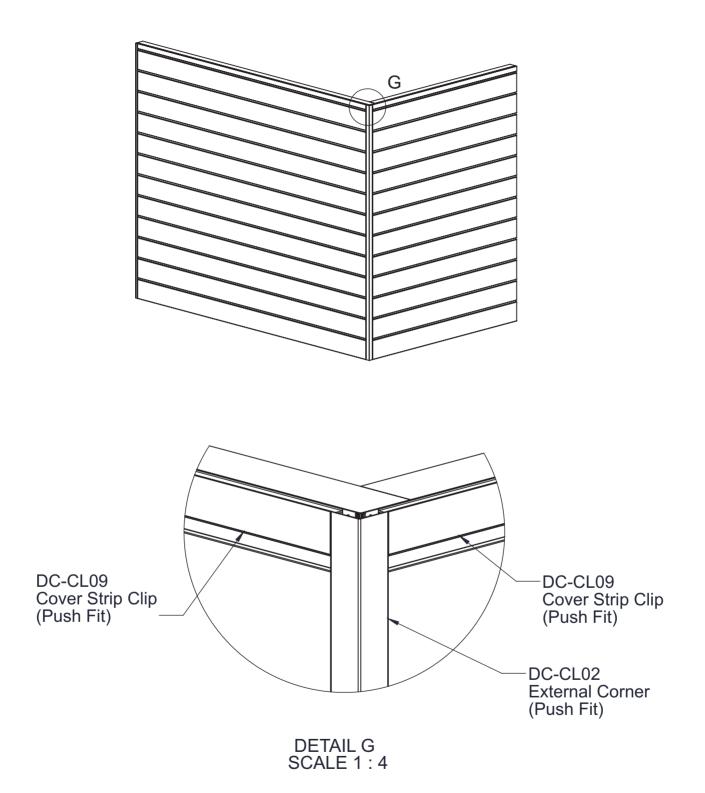

## INSTALLATION DETAILS: EXTERNAL CORNER

#### EXTERNAL CORNER OVERVIEW

Range

GENERAL NOTE: STUD FRAMING SHOWN IS ILLUSTRATIVE ONLY, TIMBER OR STEEL FRAMES TO BE CONSTRUCTED TO BCA REQUIREMENTS

Decorative Imaging Pty Ltd 26 Barry Road Chipping Norton ABN 38 108 720 118