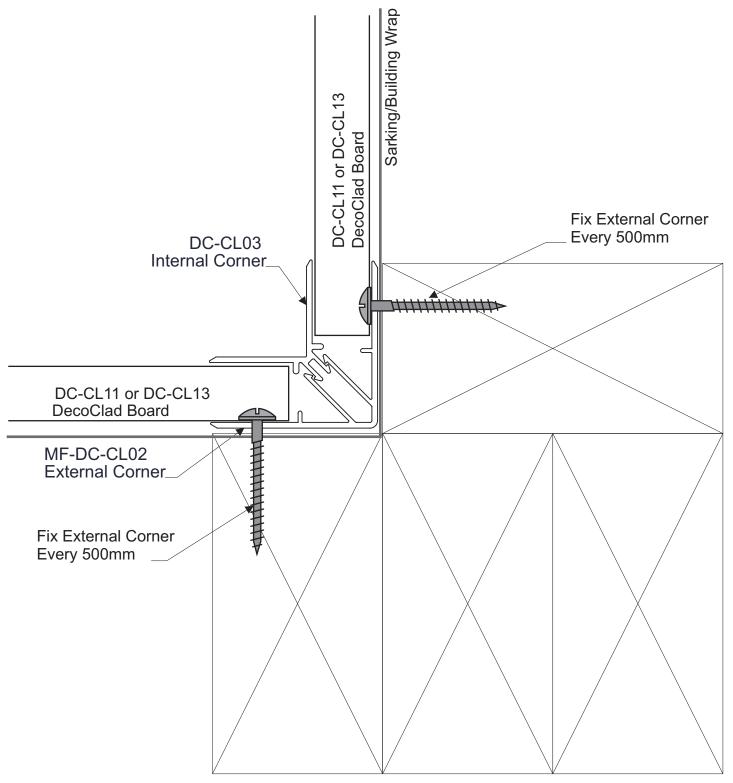

## INSTALLATION DETAILS: EXTERNAL CORNER

#### EXTERNAL CORNER OVERVIEW

Range

GENERAL NOTE: STUD FRAMING SHOWN IS ILLUSTRATIVE ONLY, TIMBER OR STEEL FRAMES TO BE CONSTRUCTED TO BCA REQUIREMENTS

Decorative Imaging Pty Ltd 26 Barry Road Chipping Norton ABN 38 108 720 118