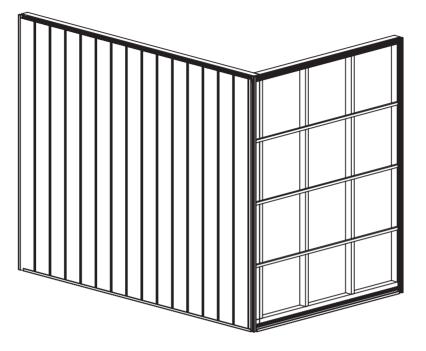

## INSTALLATION DETAILS: INTERNAL CORNER

#### INTERNAL CORNER OVERVIEW

Range

**Timber Studs** 

GENERAL NOTE: STUD FRAMING SHOWN IS ILLUSTRATIVE ONLY, TIMBER OR STEEL FRAMES TO BE CONSTRUCTED TO BCA REQUIREMENTS

Decorative Imaging Pty Ltd 26 Barry Road Chipping Norton ABN 38 108 720 118