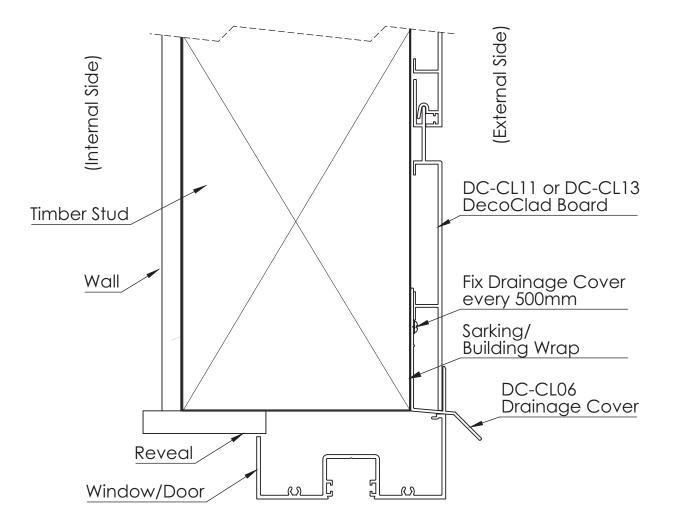

#### WINDOW/DOOR HEAD AND JAMB OVERVIEW

DRAINAGE COVER SHOULD EXTEND BEYOND WINDOW OPENING BY 60MM.

REMOVE/CUT A 60MM SLOT IN THE DRAINAGE CHANNEL ON BOTH ENDS (TO ACCOMMODATE DECOCLAD BOARD). SEE DETAIL S.

END CHANNEL COVER SHOULD BUTT UP TO DRAINAGE COVER.

Range

VIEW OF HEAD AND JAMB BEFORE DECOCLAD BOARDS INSTALLED

VIEW OF HEAD AND JAMB WITH DECOCLAD BOARDS INSTALLED

GENERAL NOTE: STUD FRAMING SHOWN IS ILLUSTRATIVE ONLY, TIMBER OR STEEL FRAMES TO BE CONSTRUCTED TO BCA REQUIREMENTS

Decorative Imaging Pty Ltd 26 Barry Road Chipping Norton ABN 38 108 720 118