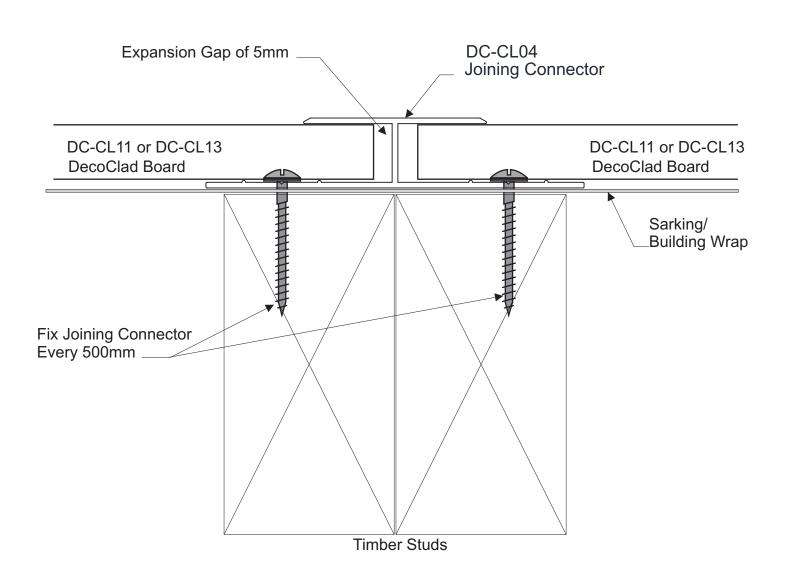

## INSTALLATION DETAILS: WALL JOINER-VERTICAL

#### WALL JOINER - VERTICAL OVERVIEW

Range

GENERAL NOTE: STUD FRAMING SHOWN IS ILLUSTRATIVE ONLY, TIMBER OR STEEL FRAMES TO BE CONSTRUCTED TO BCA REQUIREMENTS

Decorative Imaging Pty Ltd 26 Barry Road Chipping Norton ABN 38 108 720 118